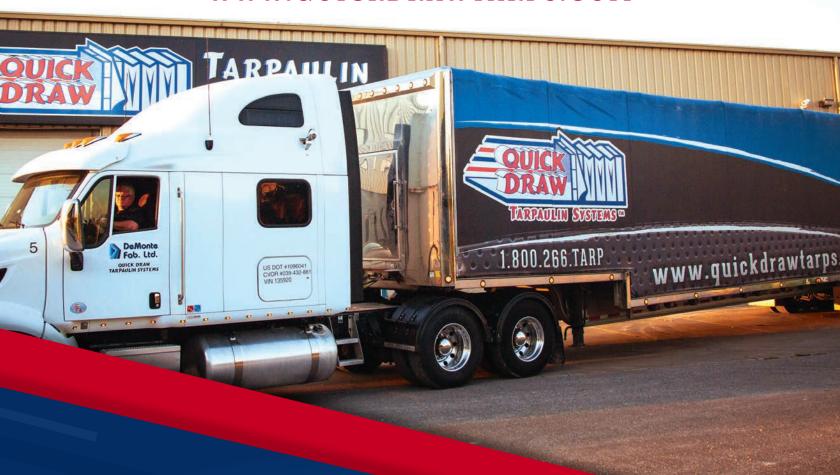

# **EXCEPTIONALLY TIGHT TARPS**

Quick Draw provides extremely high tension to tarps. This makes vehicles look good, makes tarps last longer and increases fuel economy. Quick draw uses quality vinyl tarp material and in-house laser graphics service where printing quality can be controlled to the highest levels.

# **NO FASTENERS** THROUGH TARP

For outstanding appearance and long tarp life, there are no fasteners poking through the vinyl tarp material anywhere on a Quick Draw tarp system.