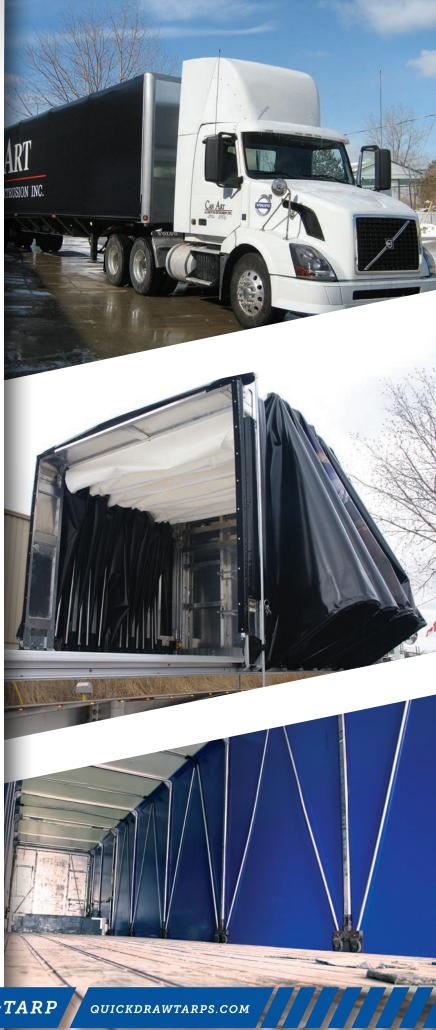

### PARTS ARE READY

Combining a modular design with a framework that has been consistent over the past 20 years and serial numbers for each tarp system provides customers with the benefit of replacement parts that are always ready for shipment and always fit properly. These are important aspects of Quick Draw's commitment to keep customer's vehicles on the road longer with less downtime.

### WHEELS AND TRACK

Quick Draw's patented 4" diameter top rolling wheels and track that does not catch dirt. High performance, high temperature range grease is used in sealed guide wheels to ensure smooth rolling in extreme weather conditions. These top quality wheels are long lasting, easier and less costly to change than other competitive tarp systems.

## SLIM AND STRONG **HEADBOARD**

Strength in all the right places with its headboard featuring 3/16" aluminum plate thoroughly covering a high strength framework. All of this strength is in a very slim headboard measuring only 5.5" from its front face to back. The headboard is front mounted to the vehicle to maximize bed space.

# COMPACT

When fully retracted, the Quick Draw tarp system only occupies 8 feet of bed space.