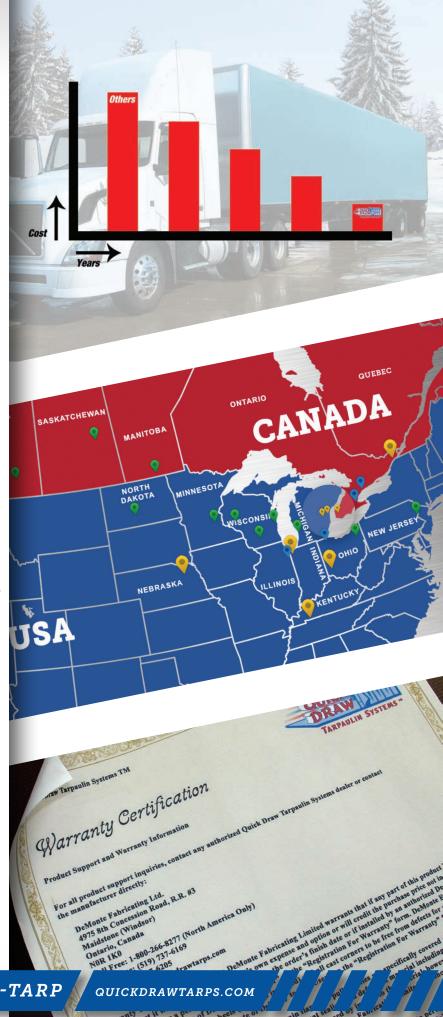

## LOWEST PRICE OVER PRODUCT LIFE

Quick Draw's customers who own a combination of Quick Draw and competitive tarp systems compared costs and showed Quick Draw to be the lowest cost tarp system over a 3 to 5 year period. With Quick Draw, you will not be surprised with excessive downtime and repair costs down the road.

# MOST FULL-SERVICE **BRANCHES**

Quick Draw continues to grow its ability to serve customers better by having 8 branches that are fully capable of installations and repairs. Combine these branches with over 25 qualified dealers across North America and Quick Draw provides its customers with superb access to repair facilities whenever and wherever needed.

#### TOP GRADE WARRANTY

Quick Draw comes with a standard 1 year warranty on manufacturing defects. The 4" top rolling wheels (including bearings), the intermediate bows and die cast corners are covered with an exclusive 5 year warranty. The Quick Draw warranty covers **BOTH PARTS AND LABOUR! Every** Quick Draw system includes a written warranty and FREE 6 month and 12 month inspections.

# 8 LOCATIONS TO SERVE YOU

#### WINDSOR

4975 8th Concession Maidstone, Ontario - NOR 1K0 1-800-266-8277

#### LANCASTER

5510 Hwy 34 Lancaster, Ontario - KOC 1N0 1-866-261-7005

#### **DEARBORN**

10200 Ford Rd. Dearborn, Michigan - 48126 1-877-945-8277

#### **MERRILLVILLE**

5260 Cleveland St. Suite A Merrillville, Indiana - 46410 1-219-238-6077

# FRANKLIN, KY

141 QuickDraw Dr. Franklin, Kentucky - 42134 1-866-302-0005

#### NORFOLK

1101 Monroe Ave. Norfolk, Nebraska - 68701 1-855-244-7337

#### DAYTON

3320 Stop Eight Rd. Dayton, Ohio - 45414 1-855-406-9059

#### INKSTER

26125 Trowbridge Street Inkster, Michigan - 48141 1-313-561-0554